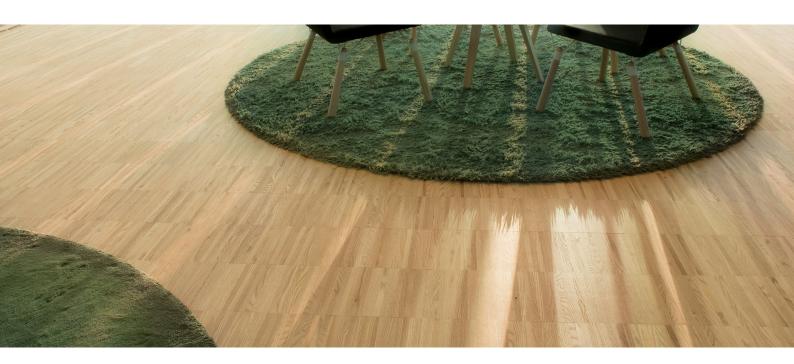

# Data Sheet Industrial Parquet

HØRNING industrial parquet is a simple, incredibly durable solution.

The flooring has no tongues/grooves, so can be sanded many times.

The variations in the many small blocks lends the flooring its distinctive 'colour interplay', also making the flooring ideal for places with a lot of toing and froing, because wear and tear is not so apparent.

**HØRNING INDUSTRIAL PARQUET** is very robust and especially suitable for areas with high traffic. Re-sanding the floor may be done many times since the material lacks tongue and groove.

**HØRNING INDUSTRIAL PARQUET** is less sensitive to moisture than other floors which makes it the perfect choice for areas with high traffic.