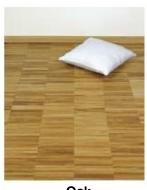

# Industrial Parquet - Data Sheet

Ash

Oak

**HØRNING INDUSTRIAL PARQUET** are small solid wood blocks that are turned on end.

The blocks are put together in lengths of 320 mm, here the single blocks are held together with thread or tape for a quicker installation. Other dimensions than above may occur.

# **Wood types**

Oak and Ash. Other types of wood on request.