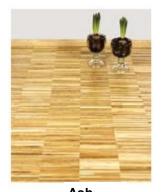

# Industrial Parquet - Data Sheet

Ash

Oak

**HØRNING INDUSTRIAL PARQUET** are small solid wood blocks that are turned on end.

The blocks are put together in lengths of 320 mm, here the single blocks are held together with thread or tape for a quicker installation. Other dimensions than above may occur.

# **Wood types**

Oak and Ash. Other types of wood on request.