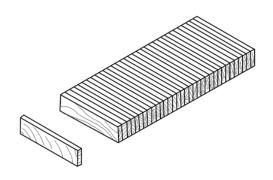

# Industrial Parquet - Data Sheet

Ash

Oak

**HØRNING INDUSTRIAL PARQUET** are small solid wood blocks that are turned on end.

The blocks are put together in lengths of 320 mm, here the single blocks are held together with thread or tape for a quicker installation. Other dimensions than above may occur.

## **Dimensions**

Thickness: 10 / 16 / 23 mm

Width: 8 mm Length: 160 mm