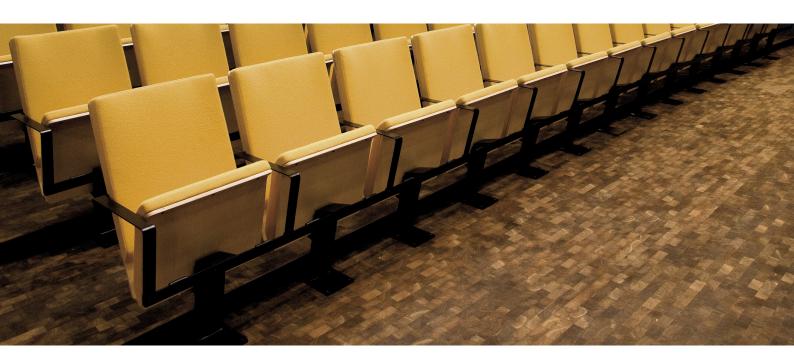

# Data Sheet End Grain Flooring

In HØRNING block flooring the wood is cut against the grain.

This results in an extremely durable floor, particularly recommended for spaces that are subject to heavy loads.

# **End Grain Flooring - Data Sheet**

**End grain flooring from HØRNING** is made of solid square/rectangular blocks, which are cut opposite the grain structure with the annual year rings exposed.

This type of floor is also referred to as a cross-cut end of timber floor. If the floor is for residential/office use, the blocks are generally 15/18/23 mm in thickness, 45 mm in width and 65/75 mm in length. Other widths/lengths are available depending on the raw material at our disposal at the time of production.