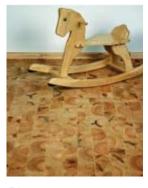

# Data Sheet End Grain Flooring

In HØRNING block flooring the wood is cut against the grain.

This results in an extremely durable floor, particularly recommended for spaces that are subject to heavy loads.

# **End Grain Flooring - Data Sheet**

**End grain flooring from HØRNING** is made of solid square/rectangular blocks, which are cut opposite the grain structure with the annual year rings exposed.

This type of floor is also referred to as a cross-cut end of timber floor. If the floor is for residential/office use, the blocks are generally 15/18/23 mm in thickness, 45 mm in width and 65/75 mm in length. Other widths/lengths are available depending on the raw material at our disposal at the time of production.