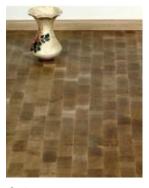

# Data Sheet End Grain Flooring

In HØRNING block flooring the wood is cut against the grain.

This results in an extremely durable floor, particularly recommended for spaces that are subject to heavy loads.

# **End Grain Flooring - Data Sheet**

**End grain flooring from HØRNING** is made of solid square/rectangular blocks, which are cut opposite the grain structure with the annual year rings exposed.

This type of floor is also referred to as a cross-cut end of timber floor. If the floor is for residential/office use, the blocks are generally 15/18/23 mm in thickness, 45 mm in width and 65/75 mm in length. Other widths/lengths are available depending on the raw material at our disposal at the time of production.