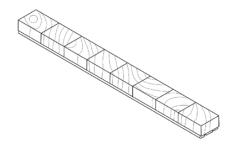

# **End Grain Flooring - Data Sheet**

**End grain flooring from HØRNING** is made of solid square/rectangular blocks, which are cut opposite the grain structure with the annual year rings exposed.

This type of floor is also referred to as a cross-cut end of timber floor. If the floor is for residential/office use, the blocks are generally 15/18/23 mm in thickness, 45 mm in width and 65/75 mm in length. Other widths/lengths are available depending on the raw material at our disposal at the time of production.

### **Dimensions**

15/18/23x45x65/75 mm (thickness x width x length). Other measurements are available upon request.

### **Modules**

Modules are available in rows of approx. 700 mm.