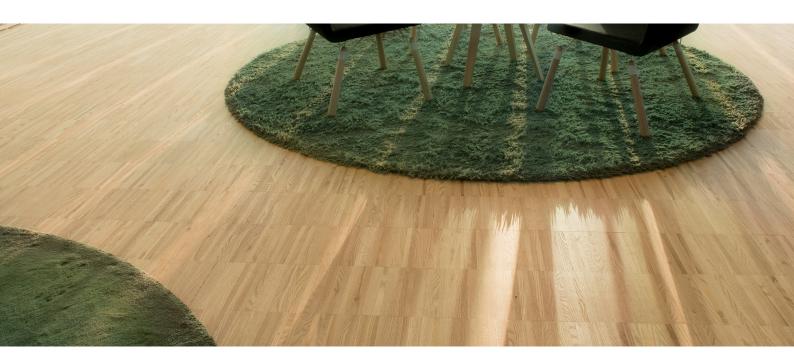

# Data Sheet Industrial Parquet

HØRNING industrial parquet is a simple, incredibly durable solution.

The flooring has no tongues/grooves, so can be sanded many times.

The variations in the many small blocks lends the flooring its distinctive 'colour interplay', also making the flooring ideal for places with a lot of toing and froing, because wear and tear is not so apparent.

### **Industrial Parquet - Data Sheet**

Ash

Oak

**HØRNING INDUSTRIAL PARQUET** are small solid wood blocks that are turned on end.

The blocks are put together in lengths of 320 mm, here the single blocks are held together with thread or tape for a quicker installation. Other dimensions than above may occur.

**HØRNING INDUSTRIAL PARQUET** is very robust and especially suitable for areas with high traffic. Re-sanding the floor may be done many times since the material lacks tongue and groove.

**HØRNING INDUSTRIAL PARQUET** is less sensitive to moisture than other floors which makes it the perfect choice for areas with high traffic.