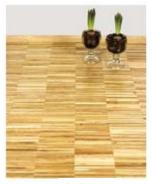

### **Industrial Parquet - Data Sheet**

Ash

Oak

**HØRNING INDUSTRIAL PARQUET** are small solid wood blocks that are turned on end.

The blocks are put together in lengths of 320 mm, here the single blocks are held together with thread or tape for a quicker installation. Other dimensions than above may occur.

#### Ungraded:

Vibrant and natural unsorted variation, both regarding structure and colour of wood. Healthy knots, sapwood and brown heart is allowed.

Grading depends on dimension and wood type. Wood is a natural material, variation in regards to description of grading, photographs etc will always occur. Samples are only examples and may never show grading in a whole batch. Variations between samples and actual orders always occur. For reference photographs visit: www.horningfloor.dk.