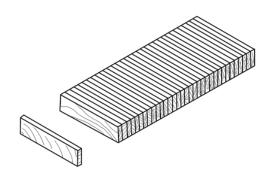

### **Industrial Parquet - Data Sheet**

Ash

Oak

**HØRNING INDUSTRIAL PARQUET** are small solid wood blocks that are turned on end.

The blocks are put together in lengths of 320 mm, here the single blocks are held together with thread or tape for a quicker installation. Other dimensions than above may occur.

#### **Dimensions**

Thickness: 10 / 16 / 23 mm

Width: 8 mm Length: 160 mm