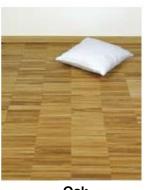

# Data Sheet Industrial Parquet

HØRNING industrial parquet is a simple, incredibly durable solution.

The flooring has no tongues/grooves, so can be sanded many times.

The variations in the many small blocks lends the flooring its distinctive 'colour interplay', also making the flooring ideal for places with a lot of toing and froing, because wear and tear is not so apparent.

### **Industrial Parquet - Data Sheet**

Ash

Oak

**HØRNING INDUSTRIAL PARQUET** are small solid wood blocks that are turned on end.

The blocks are put together in lengths of 320 mm, here the single blocks are held together with thread or tape for a quicker installation. Other dimensions than above may occur.