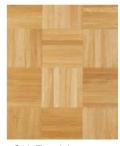

# **HØRNING mosaic parquet** - elegant patterns...

Give your room a stylish look with mosaic parquet in English pattern, Square pattern or Parallel pattern.

Mosaic parquet consists of solid hardwood blocks, which are delivered as pattern panels on net.

# Mosaic Parquet - Data Sheet

Ash (eur) Exquisit

Ash Exquisit

Smoked oak Living

Oak Exquisit

Square pattern

English pattern

Supplied on net: