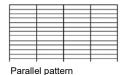

# **HØRNING mosaic parquet** - elegant patterns...

Give your room a stylish look with mosaic parquet in English pattern, Square pattern or Parallel pattern.

Mosaic parquet consists of solid hardwood blocks, which are delivered as pattern panels on net.

# Mosaic Parquet - Data Sheet

Ash (eur) Exquisit

Ash Exquisit

Smoked oak Living

Oak Exquisit

Square pattern

English pattern

Supplied on net: