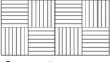

# **HØRNING mosaic parquet** - elegant patterns...

Give your room a stylish look with mosaic parquet in English pattern, Square pattern or Parallel pattern.

Mosaic parquet consists of solid hardwood blocks, which are delivered as pattern panels on net.

# Mosaic Parquet - Data Sheet

Ash (eur) Exquisit

Ash Exquisit

Smoked oak Living

Oak Exquisit

Square pattern

English pattern

Supplied on net: