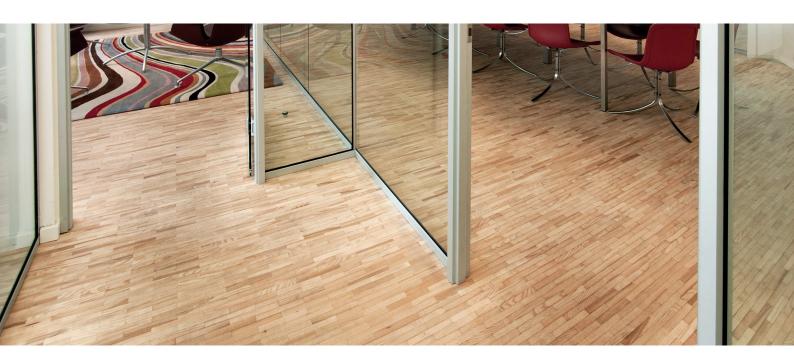

# **HØRNING mosaic parquet** - elegant patterns...

Give your room a stylish look with mosaic parquet in English pattern, Square pattern or Parallel pattern.

Mosaic parquet consists of solid hardwood blocks, which are delivered as pattern panels on net.

This is a solid, robust and durable floor.

# Mosaic Parquet - Data Sheet

Ash (eur) Exquisit

Ash Exquisit

Smoked oak Living

Oak Exquisit

Square pattern

English pattern

Supplied on net: